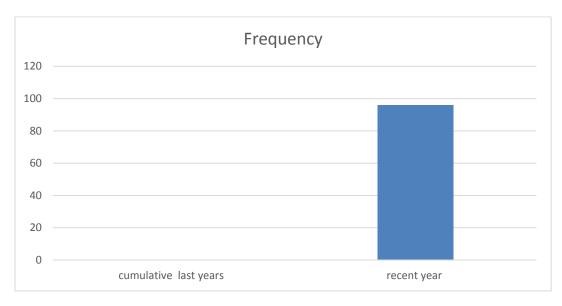

11. Memorandum of Understanding with Qom University of Medical Sciences and Pediatric Non-Communicable Diseases Research Center, Babol University

of Medical Sciences

4. Absolute Frequency Reporting of recorded cases in recent years