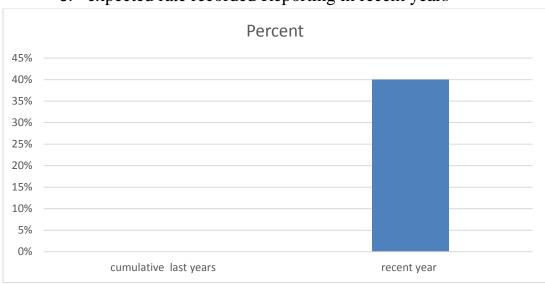

## 6. expected rate recorded Reporting in recent years

$$cumulative \ last \ years = \frac{number \ of \ reported \ cases \ in \ last \ years}{number \ of \ expected \ records \ in \ last \ years} \times 100$$

$$recent \ year = \frac{number \ of \ reported \ cases \ in \ recent \ year}{number \ of \ expected \ records \ in \ recent \ year} \times 100$$