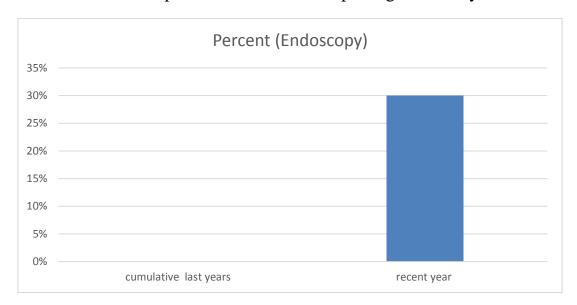

# 6. expected rate recorded Reporting in recent years

$$cumulative\ last\ years = \frac{number\ of\ reported\ cases\ in\ last\ years}{number\ of\ expected\ records\ in\ last\ years} \times 100$$

$$recent\ year = \frac{number\ of\ reported\ cases\ in\ recent\ year}{number\ of\ expected\ records\ in\ recent\ year} imes 100$$