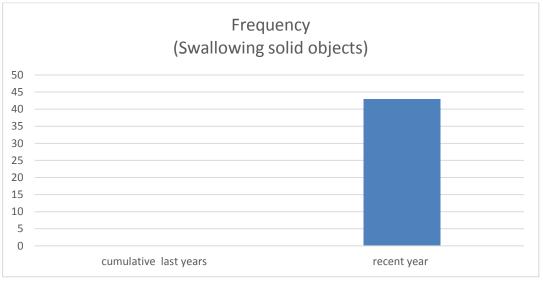

# 4. Absolute Frequency Reporting of recorded cases in recent years

# \*Due to lack of collaboration of filing department, previous data is not yet available\*

5. Sex