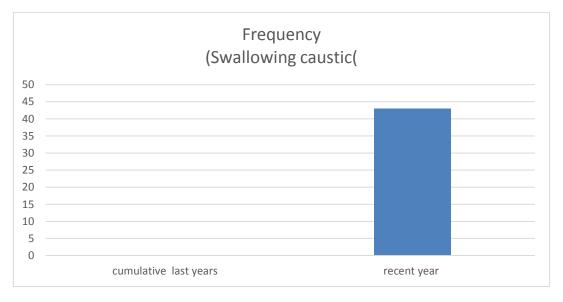

# 4. Absolute Frequency Reporting of recorded cases in recent years

# \*Due to lack of collaboration of filing department, previous data is not yet available\*

5. Sex