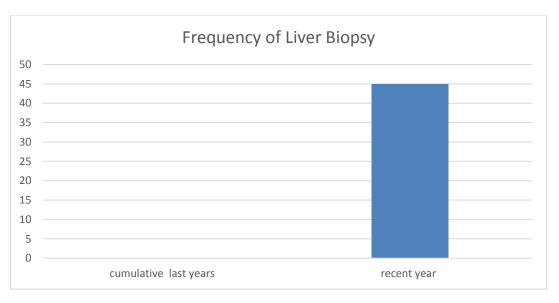

# 4. Absolute Frequency Reporting of recorded cases in recent years

# \*Due to lack of collaboration of filing department, previous data is not yet available\*

5. Sex