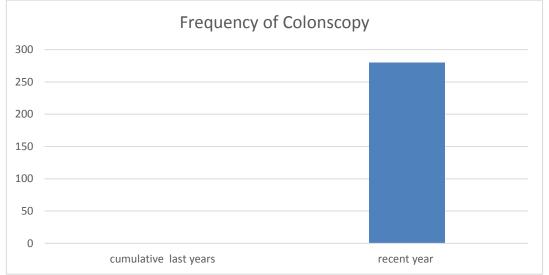

# 4. Absolute Frequency Reporting of recorded cases in recent years

# \*Due to lack of collaboration of filing department, previous data is not yet available\*

5. Sex