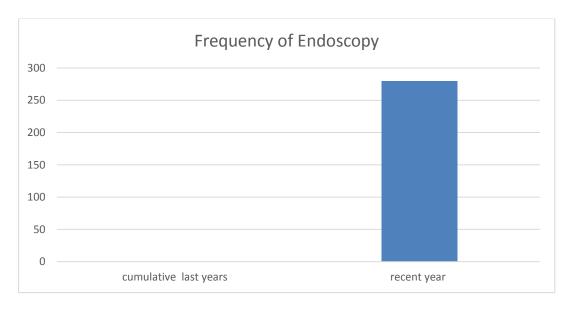

# 4. Absolute Frequency Reporting of recorded cases in recent years

# \*Due to lack of collaboration of filing department, previous data is not yet available\*

5. Sex