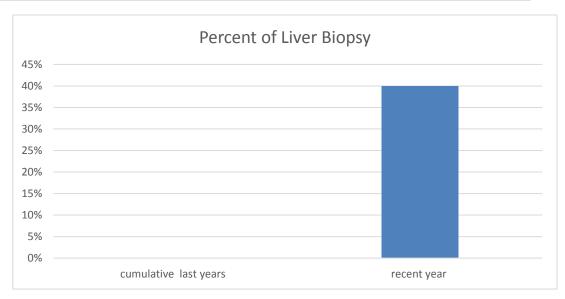

# 6. expected rate recorded Reporting in recent years

$$cumulative\ last\ years = \frac{number\ of\ reported\ cases\ in\ last\ years}{number\ of\ expected\ records\ in\ last\ years} \times 100$$

$$recent\ year = \frac{number\ of\ reported\ cases\ in\ recent\ year}{number\ of\ expected\ records\ in\ recent\ year} imes 100$$