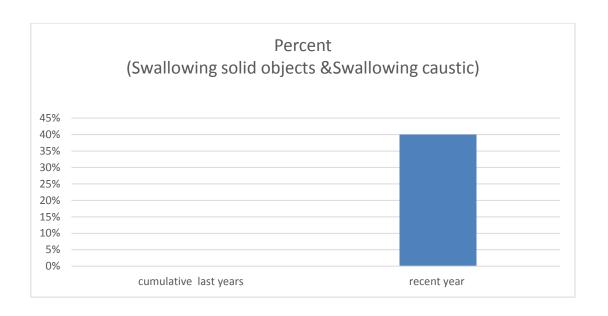

# 6. expected rate recorded Reporting in recent years

$$cumulative\ last\ years = \frac{number\ of\ reported\ cases\ in\ last\ years}{number\ of\ expected\ records\ in\ last\ years} \times 100$$

$$recent\ year = \frac{number\ of\ reported\ cases\ in\ recent\ year}{number\ of\ expected\ records\ in\ recent\ year} imes 100$$