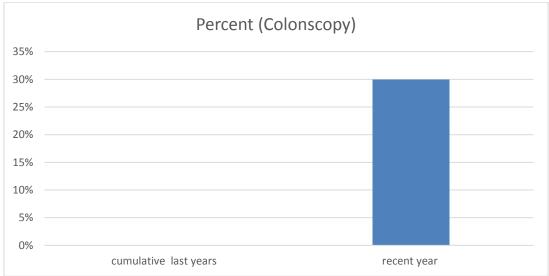

# 6. expected rate recorded Reporting in recent years

$$cumulative\ last\ years = \frac{number\ of\ reported\ cases\ in\ last\ years}{number\ of\ expected\ records\ in\ last\ years} \times 100$$

$$recent\ year = \frac{number\ of\ reported\ cases\ in\ recent\ year}{number\ of\ expected\ records\ in\ recent\ year} imes 100$$