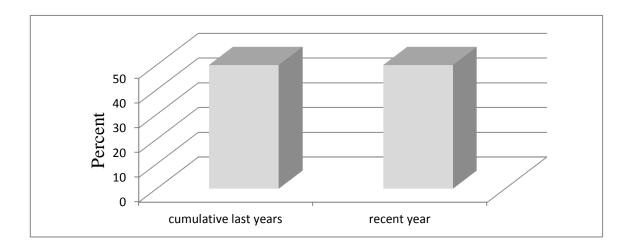

- - -

- 50 40 30 20 10 0 cumulative last years recent year
- 4. Absolute Frequency Reporting of recorded cases in recent years

# 6. expected rate recorded Reporting in recent years

 $cumulative \ last \ years = \frac{number \ of \ reported \ cases \ in \ last \ years}{number \ of \ expected \ records \ in \ last \ years} \times 100$ 

 $recent year = \frac{number of reported cases in recent year}{number of expected records in recent year} \times 100$ 