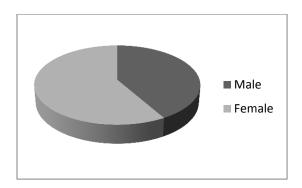

|  |  |  |
| Organization/Research<br>center/Hospital/Department: | Pediatric Neurology Research Center<br>Mofid Children's Hospital   |  |  |  |
| Accept Date                                          | 2020/05/03                                                         |  |  |  |

- 1. How many annual reports?1
- 2. Report date: 2020/09/05

3. Steps taken so far (according to the action plan): (Specifically for deployment and commissioning centers)

- WRITING PROPOSAL FORMS AND QUESTIONNAIRES
- REGISTRATION OF THE PROJECT IN PAJOOHAN SITE
- FILL OUT REGISTRY FORMS FOR PATIENTS
- SEARCH FOR ADEQUATE WEB DESIGNING COMPANY
- SETTING UP AND SIGNING A REGISTRY CONTRACT
  - 4. Absolute Frequency Reporting of recorded cases in recent years



## distribution of recorded cases



### 6. expected rate recorded Reporting in recent years



 $cumulative \ last \ years = \frac{number \ of \ reported \ cases \ in \ last \ years}{number \ of \ expected \ records \ in \ last \ years} \times 100$ 

 $recent year = \frac{number of reported cases in recent year}{number of expected records in recent year} \times 100$ 

7. Published articles

| Number | Title of article | Published year | Journal / Congress | authors |
|--------|------------------|----------------|--------------------|---------|
|        |                  |                |                    |         |
|        |                  |                |                    |         |
|        |                  |                |                    |         |

# 8. published Books

| Number | Title of book |