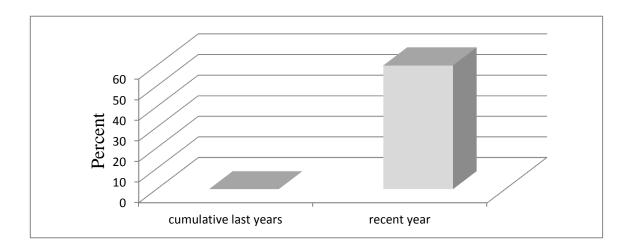

### 6. expected rate recorded Reporting in recent years

 $cumulative \ last \ years = \frac{number \ of \ reported \ cases \ in \ last \ years}{number \ of \ expected \ records \ in \ last \ years} \times 100$ 

 $recent year = \frac{number of reported cases in recent year}{number of expected records in recent year} \times 100$ 

7. Published articles

| Number | Title of article | Published year | Journal / Congress | authors |
|--------|------------------|----------------|--------------------|---------|
|        |                  |                |                    |         |
|        |                  |                |                    |         |
|        |                  |                |                    |         |