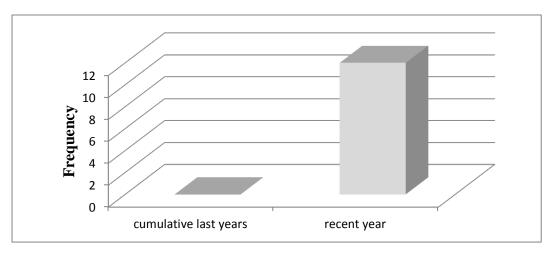

- 1. How many annual reports?1
- 2. Report date: 2020/09/05

3. Steps taken so far (according to the action plan): (Specifically for deployment and commissioning centers)

- WRITING PROPOSAL FORMS AND QUESTIONNAIRES
- REGISTRATION OF THE PROJECT IN PAJOOHAN SITE
- FILL OUT REGISTRY FORMS FOR PATIENTS
- SEARCH FOR ADEQUATE WEB DESIGNING COMPANY
- SETTING UP AND SIGNING A REGISTRY CONTRACT
  - 4. Absolute Frequency Reporting of recorded cases in recent years

### 6. expected rate recorded Reporting in recent years

 $cumulative \ last \ years = \frac{number \ of \ reported \ cases \ in \ last \ years}{number \ of \ expected \ records \ in \ last \ years} \times 100$ 

 $recent year = \frac{number of reported cases in recent year}{number of expected records in recent year} \times 100$ 

7. Published articles

| Number | Title of article | Published year | Journal / Congress | authors |
|--------|------------------|----------------|--------------------|---------|
|        |                  |                |                    |         |
|        |                  |                |                    |         |
|        |                  |                |                    |         |