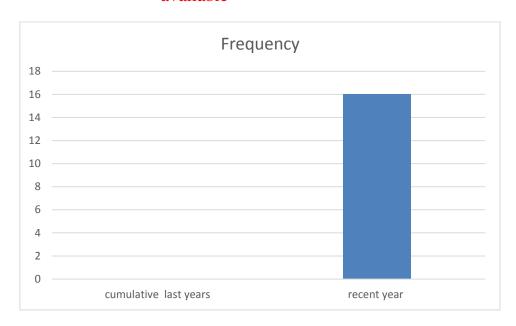

4. Absolute Frequency Reporting of recorded cases in recent years

\*Due to lack of collaboration of filing department, previous data is not yet available\*

5. Sex