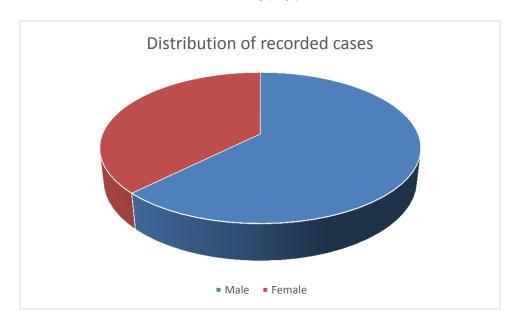

4. Absolute Frequency Reporting of recorded cases in recent years

\*Due to lack of collaboration of filing department, previous data is not yet available\*

5. Sex