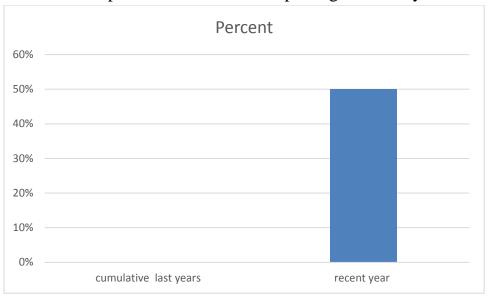

### 6. expected rate recorded Reporting in recent years

$$cumulative\ last\ years = \frac{number\ of\ reported\ cases\ in\ last\ years}{number\ of\ expected\ records\ in\ last\ years} \times 100$$

$$recent\ year = \frac{number\ of\ reported\ cases\ in\ recent\ year}{number\ of\ expected\ records\ in\ recent\ year} imes 100$$