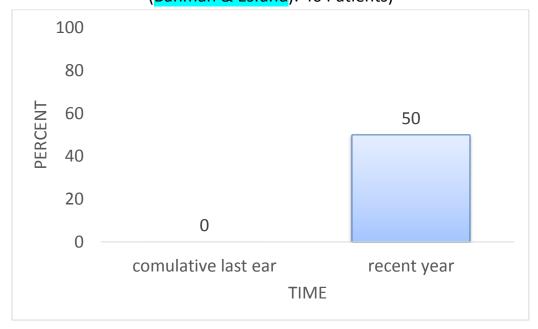

# 6. Expected rate recorded Reporting in recent years (Number of reported case: 20 Patients & Number of expected records in last year (Bahman & Esfand): 40 Patients)

$$cumulative\ last\ years = \frac{number\ of\ reported\ cases\ in\ last\ years}{number\ of\ expected\ records\ in\ last\ years} \times 100$$

$$recent\ year = \frac{number\ of\ reported\ cases\ in\ recent\ year}{number\ of\ expected\ records\ in\ recent\ year} \times 100$$