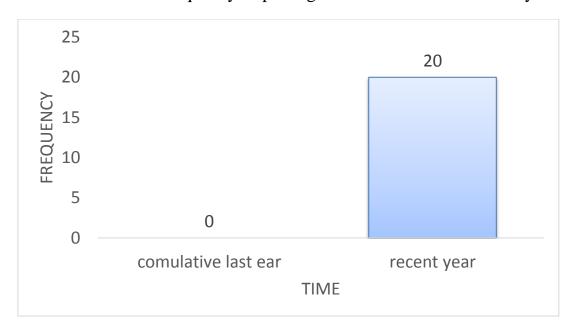

R HOSPITAL / ORTHOPEDIC DEPARTMENT |
| ACCEPT DATE                   | FEB 18 <sup>TH</sup>                    |
|                               |                                         |

- 1. How many annual reports? This is the first report
- 2. Report date: March 17<sup>th</sup>
  - 3. Steps taken so far (according to the action plan): (Specifically for deployment and commissioning centers)

PRE-CONTRACT ARRANGEMENT WITH ARKA COMPANY

- MANUALLY RECORD DATA OF 20 PATIENTS
- HOLDING A TRAINING COURSE FOR EXPERTS WHO ARE IN CHARGE OF RECORDING DATA

DUE TO THE UNAVAILABILITY OF THE SOFTWARE, DATA WAS RECORDED AS A PRINTED CHECKLIST FOR EACH PATIENT AND DESCREPTIVE STATISTICS (TABLES AND CHARTS) COULD NOT BE PROVIDED.

# 4. Absolute Frequency Reporting of recorded cases in recent years



## 5. Sex distribution of recorded cases



# 6. Expected rate recorded Reporting in recent years (Number of reported case: 20 Patients & Number of expected records in last year (Bahman & Esfand): 40 Patients)



$$cumulative\ last\ years = \frac{number\ of\ reported\ cases\ in\ last\ years}{number\ of\ expected\ records\ in\ last\ years} \times 100$$

$$recent\ year = \frac{number\ of\ reported\ cases\ in\ recent\ year}{number\ of\ expected\ records\ in\ recent\ year} \times 100$$

### 7. Published articles

| Number | Title of article | Published year | Journal / Congress | authors |
|--------|------------------|----------------|--------------------|---------|
| 0      |                  |                |                    |         |
|        |                  |                |