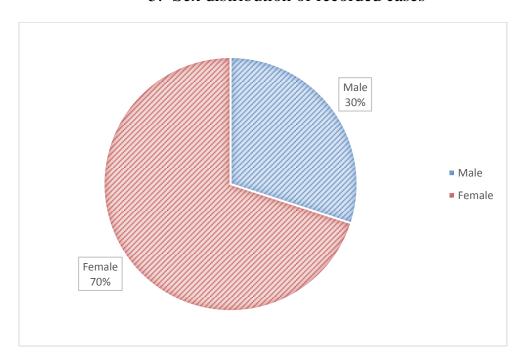

T DATE                   | FEB 18 <sup>TH</sup>                    |
|                               |                                         |

- 1. How many annual reports? This is the first report
- 2. Report date: March 17<sup>th</sup>
  - 3. Steps taken so far (according to the action plan): (Specifically for deployment and commissioning centers)

PRE-CONTRACT ARRANGEMENT WITH ARKA COMPANY

- MANUALLY RECORD DATA OF 20 PATIENTS
- HOLDING A TRAINING COURSE FOR EXPERTS WHO ARE IN CHARGE OF RECORDING DATA

DUE TO THE UNAVAILABILITY OF THE SOFTWARE, DATA WAS RECORDED AS A PRINTED CHECKLIST FOR EACH PATIENT AND DESCREPTIVE STATISTICS (TABLES AND CHARTS) COULD NOT BE PROVIDED.

# 4. Absolute Frequency Reporting of recorded cases in recent years



## 5. Sex distribution of recorded cases



# 6. Expected rate recorded Reporting in recent years (Number of reported case: 20 Patients & Number of expected records in last year (Bahman & Esfand): 40 Patients)



$$cumulative\ last\ years = \frac{number\ of\ reported\ cases\ in\ last\ years}{number\ of\ expected\ records\ in\ last\ years} \times 100$$

$$recent\ year = \frac{number\ of\ reported\ cases\ in\ recent\ year}{number\ of\ expected\ records\ in\ recent\ year} \times 100$$

### 7. Published articles

| Number | Title of article | Published year | Journal / Congress | authors |
|--------|------------------|----------------|--------------------|---------|
| 0      |                  |                |                    |         |
|        |                  |                |                    |         |
|        |