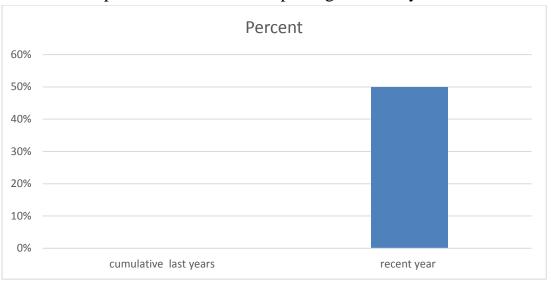

## 6. expected rate recorded Reporting in recent years

$$cumulative\ last\ years = \frac{number\ of\ reported\ cases\ in\ last\ years}{number\ of\ expected\ records\ in\ last\ years} \times 100$$

$$recent\ year = \frac{number\ of\ reported\ cases\ in\ recent\ year}{number\ of\ expected\ records\ in\ recent\ year} \times 100$$