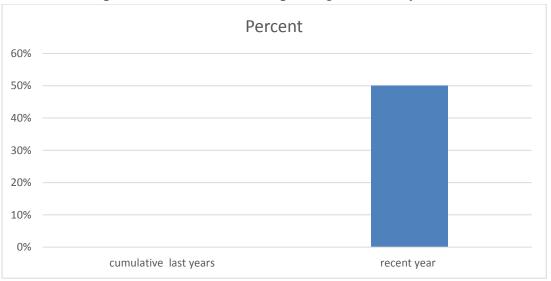

# 6. expected rate recorded Reporting in recent years

 $cumulative\ last\ years = \frac{number\ of\ reported\ cases\ in\ last\ years}{number\ of\ expected\ records\ in\ last\ years} \times 100$ 

 $recent\ year = \frac{number\ of\ reported\ cases\ in\ recent\ year}{number\ of\ expected\ records\ in\ recent\ year} \times 100$ 