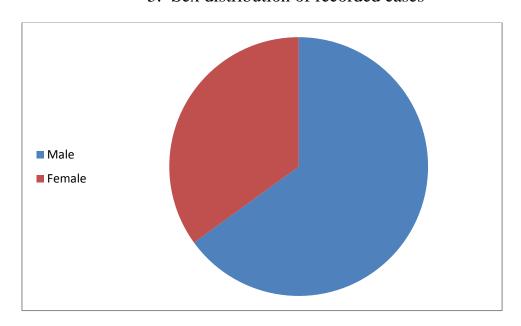

repare data form in Excel
- 5. Initial negotiations for preparing registry software
- 6. Register proposal in PAJOOHAN
- 7. Signing of project contracts
- 8. Providing basic registry software to collect wilson disease statistics each year
- 9. Perform quality control of the prepared software
- 10. Start of Patient Registration in Excel Form by Experts of Pediatric Gastroenterology, Hepatology and Nutrition Research Center

11. Memorandum of Understanding with Qom University of Medical Sciences and Pediatric Non-Communicable Diseases Research Center, Babol University of Medical Sciences

## 4. Absolute Frequency Reporting of recorded cases in recent years

\*Due to lack of collaboration of filing department, previous data is not yet available\*



### 5. Sex distribution of recorded cases



# 6. expected rate recorded Reporting in recent years



 $cumulative\ last\ years = \frac{number\ of\ reported\ cases\ in\ last\ years}{number\ of\ expected\ records\ in\ last\ years} \times 100$ 

 $recent\ year = \frac{number\ of\ reported\ cases\ in\ recent\ year}{number\ of\ expected\ records\ in\ recent\ year} \times 100$ 

### 7. Published articles

| Number | Title of article | Published year | Journal / Congress | authors |
|--------|------------------|----------------|--------------------|---------|
|        |                  |                |                    |         |
|        |                  |                |                    |         |
|        |                  |                |                    |         |

# 8. published Books

| Number | Title of book |