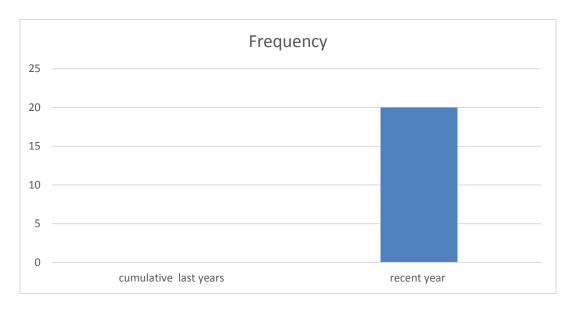

## 4. Absolute Frequency Reporting of recorded cases in recent years

\*Due to lack of collaboration of filing department, previous data is not yet available\*