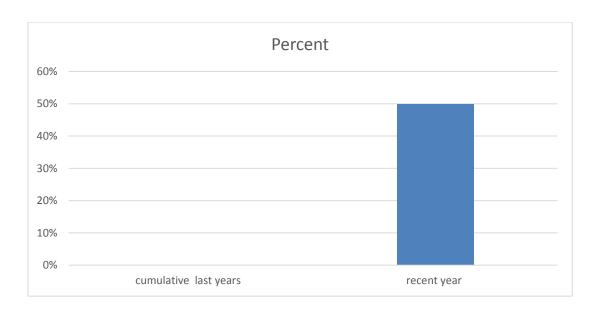

\*Due to lack of collaboration of filing department, previous data is not yet available\*

- 5. Sex
- 6. expected rate recorded Reporting in recent years

$$cumulative\ last\ years = \frac{number\ of\ reported\ cases\ in\ last\ years}{number\ of\ expected\ records\ in\ last\ years} \times 100$$

$$recent\ year = \frac{number\ of\ reported\ cases\ in\ recent\ year}{number\ of\ expected\ records\ in\ recent\ year} \times 100$$