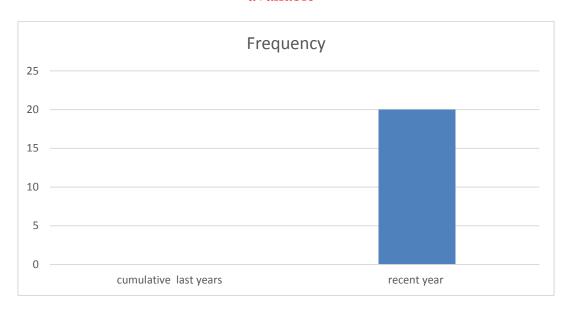

- 11. Memorandum of Understanding with Qom University of Medical Sciences and Pediatric Non-Communicable Diseases Research Center, Babol University of Medical Sciences
  - 4. Absolute Frequency Reporting of recorded cases in recent years

\*Due to lack of collaboration of filing department, previous data is not yet available\*

- 5. Sex
- 6. expected rate recorded Reporting in recent years

$$cumulative\ last\ years = \frac{number\ of\ reported\ cases\ in\ last\ years}{number\ of\ expected\ records\ in\ last\ years} \times 100$$