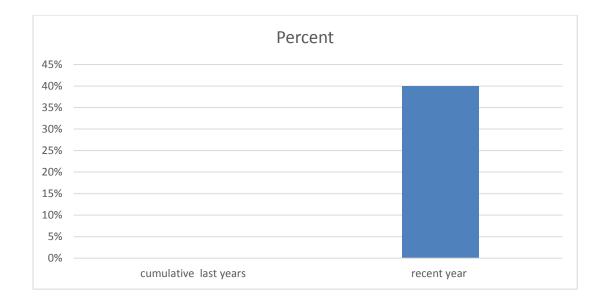

## 6. expected rate recorded Reporting in recent years

 $cumulative \ last \ years = \frac{number \ of \ reported \ cases \ in \ last \ years}{number \ of \ expected \ records \ in \ last \ years} \times 100$ 

 $recent year = \frac{number of reported cases in recent year}{number of expected records in recent year} \times 100$ 