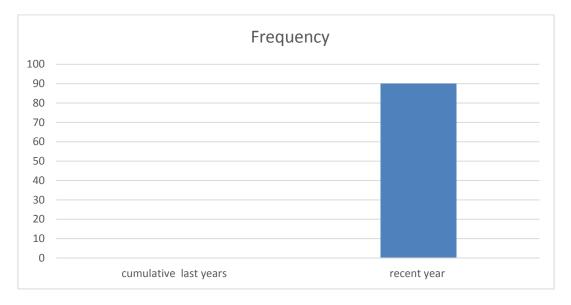

## 4. Absolute Frequency Reporting of recorded cases in recent years

# \*Due to lack of collaboration of filing department, previous data is not yet available\*

5. Sex